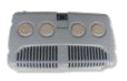

#### **RV60**

(Cooling) 9.0KW/30700 BTU (Heating) 3,5KW/11900 BTU AC110V/220V Optional all roof mount RV air conditioner RV, Ambulance Van, Minibus

T20B

2.2 KW/8500 BTU
DC 12V/24V
48A(12V) / 33A(24V)
all roof mounted Truck air
conditioner
Heavy-duty vehicles &
machinery with 12V/24V power