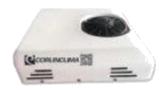

### **CORUNCLIMA**

Electrical air conditioner for for Truck/Van/Bus

Model: T20B

Voltage: DC 12V/ DC 24V

Cooling Capacity: 2.2-2.5KW/8500BTU

Compressor: Totally-enclosed, DC-powered,

direct connection brushless motor

Applying: Heavy-duty vehicles and machinery.