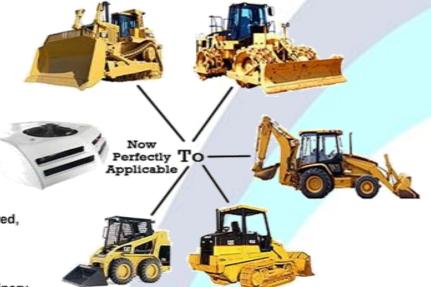

S, CONDENSORS AND OTHER:



### **BOSCH AUTOMOTIVE AND POWER TOOLS:**







### GEDORE HAND TOOLS:



### OILS:















### **ACOT PRODUCTS**:



### **BOSCH PRODUCTS:**

















### **BOSCH (BENDIX DRIVES)**:



### **RAYLITE PRODUCTS**:



### **COLE HERSEE PRODUCTS (TOGGLE SWITCHES AND SWITCHES):**



### **COLE HERSEE (FUSES, LUGS AND TERMINALS):**



#### **PREGO ALTERNATOR:**

#### **ARMATURES:**



### **DELCO REMY PRODUCTS (STARTERS AND ALTERNATORS AND FUEL PUMPS)**:



#### **New Product Launched:**

### **CORUNCLIMA**

Electrical air conditioner for for Truck/Van/Bus

Model: T20B

Voltage: DC 12V/ DC 24V

Cooling Capacity: 2.2-2.5KW/8500BTU

Compressor: Totally-enclosed, DC-powered,

direct connection brushless motor

Applying: Heavy-duty vehicles and machinery.





### AC100TB



10 KW / 34200 BTU DC 12V/24V 120A(12V)/70-75A(24V) All roof mounted bus Air conditioner

### K20BS2





2.2 KW/8500 BTU
DC 12V/24V
46A(12V) 32A(24V) Spilt truck
Air conditioner
Heavy-duty vehicles &
machinery with 12V/24V power

### K20BT2





2.2 - 2.5 KW/8500 BTU DC 12V/24V 46A(12V) 28A(24V) Roof Mount Air conditioner Heavy-duty vehicles & machinery with 12/24V power

#### **RV60**



(Cooling) 9.0KW/30700 BTU (Heating) 3,5KW/11900 BTU AC110V/220V Optional all roof mount RV air conditioner RV, Ambulance Van, Minibus

T20B



2.2 KW/8500 BTU
DC 12V/24V
48A(12V) / 33A(24V)
all roof mounted Truck air
conditioner
Heavy-duty vehicles &
machinery with 12V/24V power

### We Specialise in Domestic Air conditioning:

BTU 9000 / BTU 12000 / BTU 18000 / BTU 24000 / BTU 30000 et