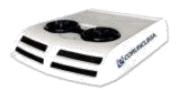

### AC100TB

10 KW / 34200 BTU DC 12V/24V 120A(12V)/70-75A(24V) All roof mounted bus Air conditioner