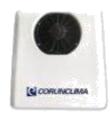

### K20BS2

2.2 KW/8500 BTU
DC 12V/24V
46A(12V) 32A(24V) Spilt truck
Air conditioner
Heavy-duty vehicles &
machinery with 12V/24V power

### K20BT2

2.2 - 2.5 KW/8500 BTU DC 12V/24V 46A(12V) 28A(24V) Roof Mount Air conditioner Heavy-duty vehicles & machinery with 12/24V power