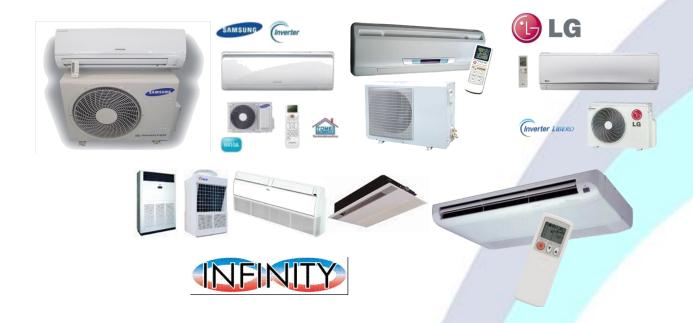

### We Specialise in Domestic Air conditioning:

BTU 9000 / BTU 12000 / BTU 18000 / BTU 24000 / BTU 30000 etc.
 (Models: Infinity / LG / Samsung / Daikin / Carrier / Alliance Air etc.)

Mp Earthcooling specialises in all your Air Conditioning needs (supply and installation) whether it is for Domestic purposes or Earthmoving or Automotive. We also specialise in Electrical Roof top Units.