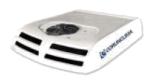

#### **CORUNCLIMA**

Electrical air conditioner for for Truck/Van/Bus

Model: T20B

Voltage: DC 12V/ DC 24V

Cooling Capacity: 2.2-2.5KW/8500BTU

Compressor: Totally-enclosed, DC-powered,

direct connection brushless motor

Applying: Heavy-duty vehicles and machinery.