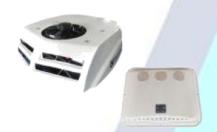

#### **CORUNCLIMA**

Electrical air conditioner for for Truck/Van/Bus

Model: T20B

Voltage: DC 12V/ DC 24V

Cooling Capacity: 2.2-2.5KW/8500BTU

Compressor: Totally-enclosed, DC-powered,

direct connection brushless motor

Applying: Heavy-duty vehicles and machinery.

#### We Specialise in Domestic Air conditioning:

BTU 9000 / BTU 12000 / BTU 18000 / BTU 24000 / BTU 30000 etc.
 (Models: Infinity / LG / Samsung / Daikin / Carrier / Alliance Air / Chigo etc.)

Mp Earthcooling specialises in all your Air Conditioning needs (supply and installation) whether it is for Domestic purposes or Earthmoving or Automotive. We also specialise in Electrical Roof top Units.