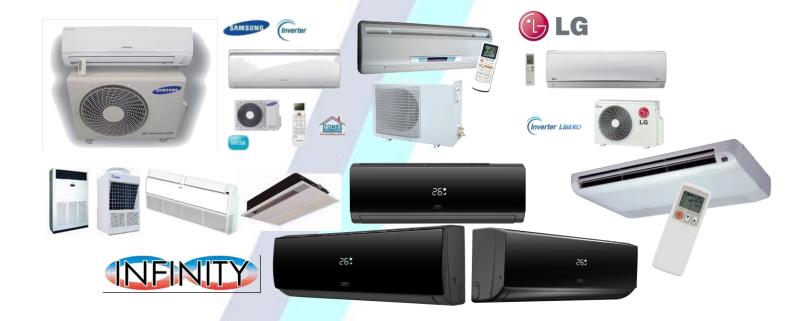

#### **DOMESTIC AIR CONDITIONING:**

#### We Specialise in Domestic Air conditioning:

BTU 9000 / BTU 12000 / BTU 18000 / BTU 24000 / BTU 30000 etc.
 (Models: Infinity / LG / Samsung / Daikin / Carrier / Alliance Air / Chigo etc.)

Mp Earthcooling specialises in all your Air Conditioning needs (supply and installation) whether it is for Domestic purposes or Earthmoving or Automotive. We also specialise in Electrical Roof top Units.