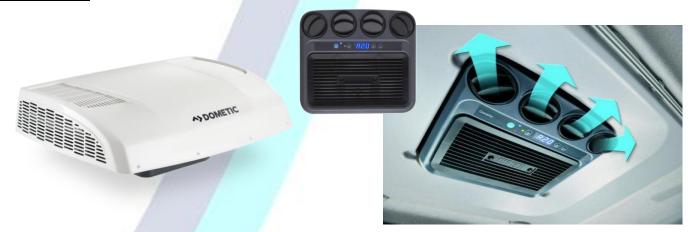

#### **CORUNCLIMA**

Electrical air conditioner for for Truck/Van/Bus

Model: T20B

Voltage: DC 12V/ DC 24V

Cooling Capacity: 2.2-2.5KW/8500BTU

Compressor: Totally-enclosed, DC-powered,

direct connection brushless motor

Applying: Heavy-duty vehicles and machinery.

#### AC100TB

10 KW / 34200 BTU DC 12V/24V 120A(12V)/70-75A(24V) All roof mounted bus Air conditioner

#### K20BS2

2.2 KW/8500 BTU
DC 12V/24V
46A(12V) 32A(24V) Spilt truck
Air conditioner
Heavy-duty vehicles &
machinery with 12V/24V power

#### K20BT2

2.2 - 2.5 KW/8500 BTU DC 12V/24V 46A(12V) 28A(24V) Roof Mount Air conditioner Heavy-duty vehicles & machinery with 12/24V power

#### RV60

T20B

(Cooling) 9.0KW/30700 BTU (Heating) 3,5KW/11900 BTU AC110V/220V Optional all roof mount RV air conditioner RV, Ambulance Van, Minivan, Minibus

2.2 KW/8500 BTU
DC 12V/24V
48A(12V) / 33A(24V)
all roof mounted Truck air
conditioner
Heavy-duty vehicles &
machinery with 12V/24V power