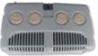

#### AC100TB

10 KW / 34200 BTU DC 12V/24V 120A(12V)/70-75A(24V) All roof mounted bus Air conditioner

#### K20BS2

2.2 KW/8500 BTU
DC 12V/24V
46A(12V) 32A(24V) Spilt truck
Air conditioner
Heavy-duty vehicles &
machinery with 12V/24V power

#### K20BT2

2.2 - 2.5 KW/8500 BTU DC 12V/24V 46A(12V) 28A(24V) Roof Mount Air conditioner Heavy-duty vehicles & machinery with 12/24V power

#### RV60

T20B

(Cooling) 9.0KW/30700 BTU (Heating) 3,5KW/11900 BTU AC110V/220V Optional all roof mount RV air conditioner RV, Ambulance Van, Minivan, Minibus

2.2 KW/8500 BTU
DC 12V/24V
48A(12V) / 33A(24V)
all roof mounted Truck air
conditioner
Heavy-duty vehicles &
machinery with 12V/24V power