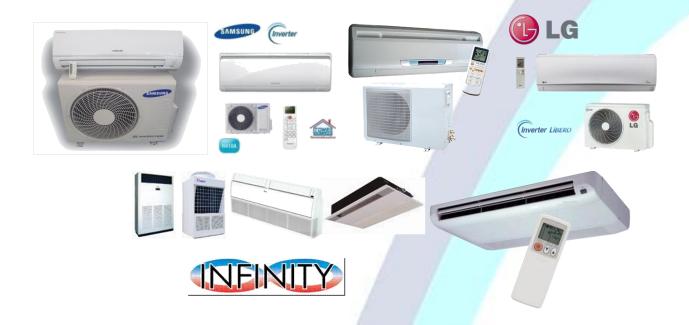

#### **DOMESTIC AIR CONDITIONING:**

#### We Specialise in Domestic Air conditioning:

BTU 9000 / BTU 12000 / BTU 18000 / BTU 24000 / BTU 30000 etc.
 (Models: Infinity / LG / Samsung / Daikin / Carrier / Alliance Air etc.)

Mp Earthcooling specialises in all your Air Conditioning needs (supply and installation) whether it is for Domestic purposes or Earthmoving or Automotive. We also specialise in Electrical Roof top Units.